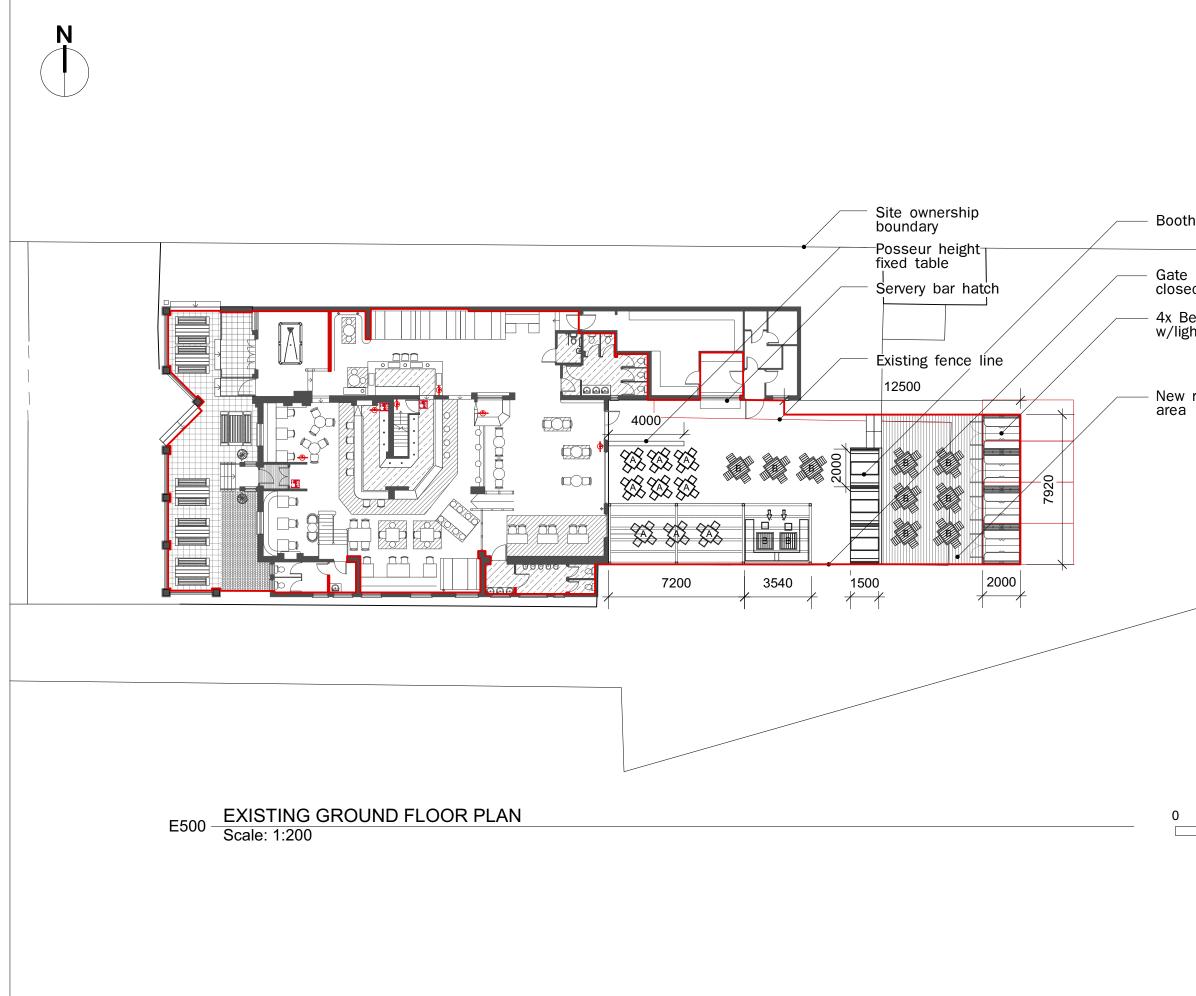

|                                     | NOTES:<br>1. DO NOT SCALE FROM THIS DRWINIG<br>2. THESE DRAWINGS ARE FOR PLANNING PURPOSES ONLY<br>3. ALL DRAWINGS SHOULD BE OVECKED BY A CONTRACTOR OR<br>RIBA QUALIFIED ARCHITECT BEFORE CONSTRUCTION BEGINS |                      |
|-------------------------------------|----------------------------------------------------------------------------------------------------------------------------------------------------------------------------------------------------------------|----------------------|
|                                     | KEY PLAN                                                                                                                                                                                                       |                      |
|                                     |                                                                                                                                                                                                                | LICENSABLE AREA      |
|                                     | <b>1</b> 8                                                                                                                                                                                                     | FIRE CALL POINT      |
| th seating                          |                                                                                                                                                                                                                | FIRE EXTINGUISHER    |
| e blocked with<br>ed board fencing  | Ŧ                                                                                                                                                                                                              |                      |
| Beach style huts<br>ghts and heater | AA                                                                                                                                                                                                             | POSSEUR HEIGHT TABLE |
| raised decking                      | BB                                                                                                                                                                                                             | DINING HEIGHT TABLE  |
|                                     |                                                                                                                                                                                                                |                      |
|                                     |                                                                                                                                                                                                                |                      |
|                                     |                                                                                                                                                                                                                |                      |
|                                     |                                                                                                                                                                                                                |                      |
|                                     |                                                                                                                                                                                                                |                      |
|                                     |                                                                                                                                                                                                                |                      |
|                                     |                                                                                                                                                                                                                |                      |
| 2 4 6 8 10 M                        |                                                                                                                                                                                                                |                      |
|                                     | BY DATE<br>ARCHITECTS:                                                                                                                                                                                         | DESCRIPTION REV      |
|                                     | barnabynewton                                                                                                                                                                                                  |                      |
|                                     | CLENT:<br>Mr N Marshall<br>PROJECT:                                                                                                                                                                            |                      |
|                                     | The William Hardwicke, 12 High St<br>Bognor Regis, PO21 1SR<br>Existing Ground Floor Plan                                                                                                                      |                      |
|                                     | Licensăble Area + Fire Safety<br>status<br>PLANNING INFORMATION<br>SCALE DATE                                                                                                                                  |                      |
|                                     | 1:200 @<br>DRAWN BY:<br>BN                                                                                                                                                                                     |                      |
|                                     |                                                                                                                                                                                                                |                      |